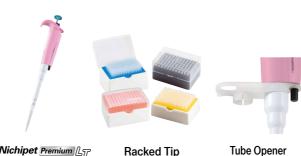

## Nichipet Premium LT S-PAC

- Package type of 3 selected Pipettes with racked -Tips.
- Ready-to-start packages with 3 sizes of pipettes to perform high AC and CV pipetting.
- ■3 packages are available to cover wide range of volume.

Racked Tip 3 or 4 racks

3 pcs

Nichiryo Tube Opener (code:00-NTO) "Easier" and "safer" to open tube lid with holding pipette

■Attached on grip end, 0.5, 1.5 mL tube and screw cap can

Nichipet Premium LT S-PAC

be opened easily. \*Compatible with Nichipet Premium LT ( 2-1000µL ) and Nichipet EXII ( 2-1000µL )