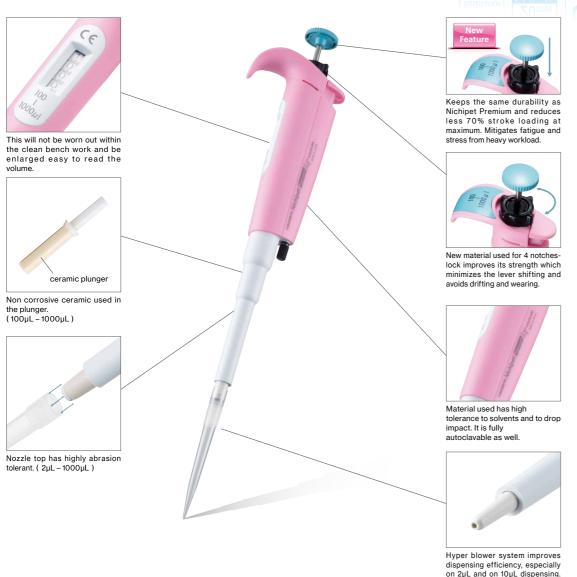

# Nichipet® Premium L

## Innovation in "Fatigue-Free" and "Comfort"

especially on  $2\mu L$  and on  $10\mu L$ 

dispensing.

What's new!

- ■The durability still remain unchanged as Nichipet Premium has. Stroke loading of Nichipet Premium LT becomes less 70% at maximum than before.
- ■Hand temperature doesn't permeate through the body of the pipette which works to avoid affecting volume measurement. ( Patented )
- \*All features of Nichipet EXII are available on Nichipet Premium LT.
- Since the volume indicator is made of glass, ultraviolet germicidal of the clean bench will not make it cloud.
- From prolonged irradiation, the surface layer of plastic may deteriorate or discolor, but its performance is not affected.