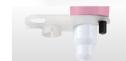

Racked Tip 3 or 4 racks

3 pcs

Nichiryo Tube Opener (code:00-NTO) "Easier" and "safer" to open tube lid with holding pipette

■Attached on grip end, 0.5, 1.5 mL tube and screw cap can

Nichipet Premium LT S-PAC

be opened easily. \*Compatible with Nichipet Premium LT ( 2-1000µL ) and Nichipet EXII ( 2-1000µL )